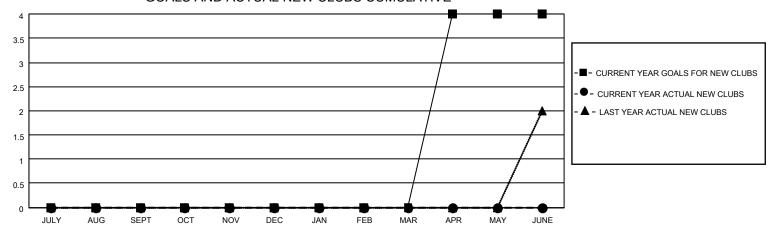

## MONTHLY MEMBERSHIP PROGRESS REPORT

LOCATION NEVADA District 46 Results as of: 7/31/2022

| Clubs RESULTS FOR 2022-2023 |   |   |   | Members RESULTS FOR 2022-2023 |     |    |    |
|-----------------------------|---|---|---|-------------------------------|-----|----|----|
|                             |   |   |   |                               |     |    |    |
| JULY/AUG/SEPT               | 0 | 0 | 0 | JULY/AUG/SEPT                 | 0   | 30 | 14 |
| OCT/NOV/DEC                 | 0 | 0 | 0 | OCT/NOV/DEC                   | 0   | 0  | 0  |
| JAN/FEB/MAR                 | 0 | 0 | 0 | JAN/FEB/MAR                   | 0   | 0  | 0  |
| APR/MAY/JUNE                | 4 | 0 | 0 | APR/MAY/JUNE                  | 100 | 0  | 0  |

## GOALS AND ACTUAL NEW CLUBS CUMULATIVE

| DROPPED CLUBS: 0 |    | 8 CLUBS OF 42 ADDED 1 OR<br>MORE NEW MEMBERS | GENDER DISTRIBUTION                |              |  |
|------------------|----|----------------------------------------------|------------------------------------|--------------|--|
|                  |    | MORE NEW MEMBERS                             | MALE                               | 547 (55.03%) |  |
|                  |    |                                              | FEMALE                             | 447 (44.97%) |  |
| DROPPED MEMBERS  |    |                                              | NON BINARY                         | 0 (0.00%)    |  |
|                  |    |                                              | PREFER NOT TO ANSWER               | 0 (0.00%)    |  |
| DECEASED         | 1  |                                              |                                    | , ,          |  |
| CLUB CANCELLED   | 0  | CLICK HERE FOR CUMULATIVE                    | TOTAL FAMILY UNIT MEMBERS 179      |              |  |
| OTHER            | 13 | MEMBERSHIP DATA                              |                                    |              |  |
| TOTAL            | 14 |                                              | FAMILY MEMBERS PAYING HALF DUES 92 |              |  |
|                  |    |                                              |                                    |              |  |