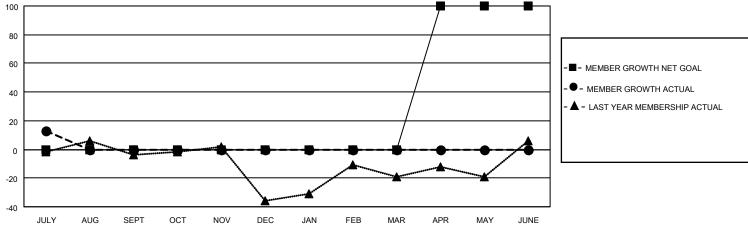

## MONTHLY MEMBERSHIP PROGRESS REPORT

LOCATION NEVADA District 46 Results as of: 7/31/2022

| Clubs RESULTS FOR 2022-2023 |   |   |   | Members RESULTS FOR 2022-2023 |     |    |    |
|-----------------------------|---|---|---|-------------------------------|-----|----|----|
|                             |   |   |   |                               |     |    |    |
| JULY/AUG/SEPT               | 0 | 0 | 0 | JULY/AUG/SEPT                 | 0   | 30 | 14 |
| OCT/NOV/DEC                 | 0 | 0 | 0 | OCT/NOV/DEC                   | 0   | 0  | 0  |
| JAN/FEB/MAR                 | 0 | 0 | 0 | JAN/FEB/MAR                   | 0   | 0  | 0  |
| APR/MAY/JUNE                | 4 | 0 | 0 | APR/MAY/JUNE                  | 100 | 0  | 0  |